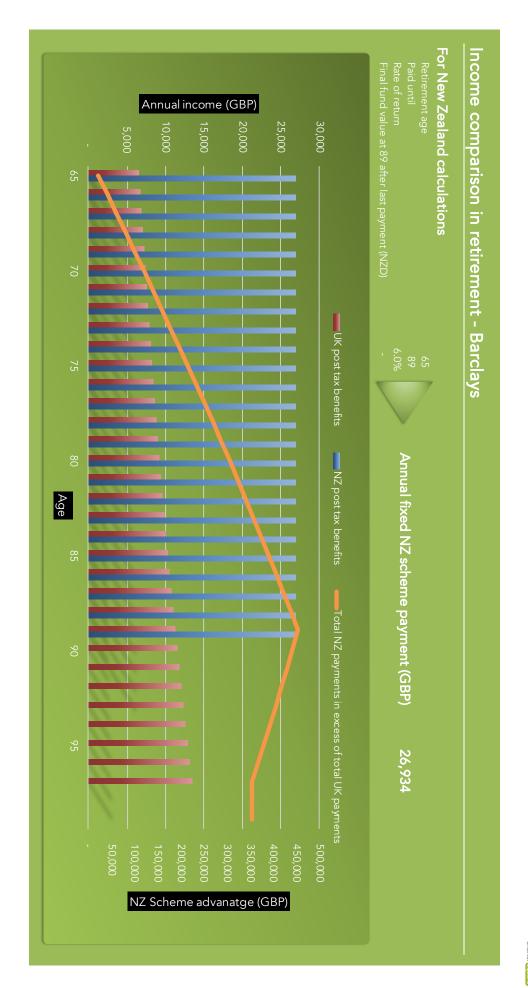

# Income comparison in retirement - leave in the UK versus transfer to New Zealand - all schemes combined