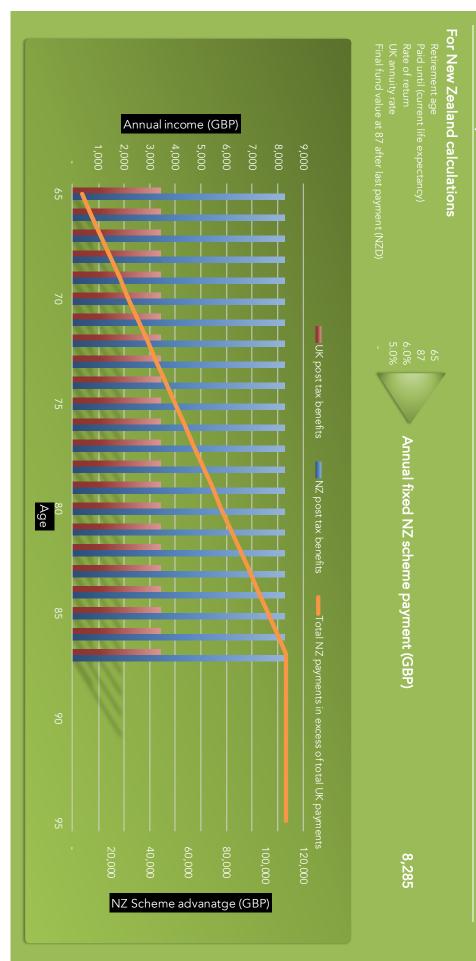

# Income comparison in retirement - leave in the UK versus transfer to New Zealand - all schemes combined