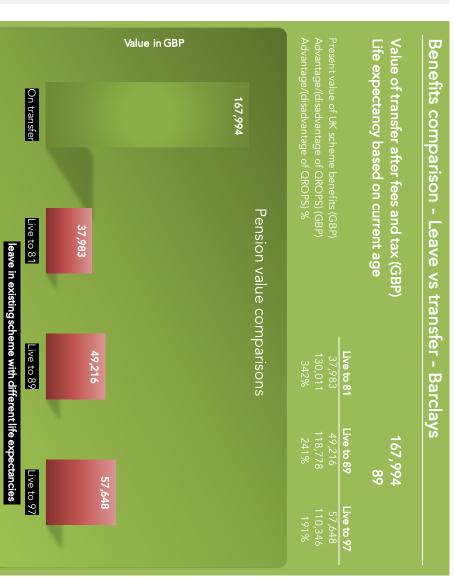

# Income comparison in retirement - leave in the UK versus transfer to New Zealand - all schemes combined