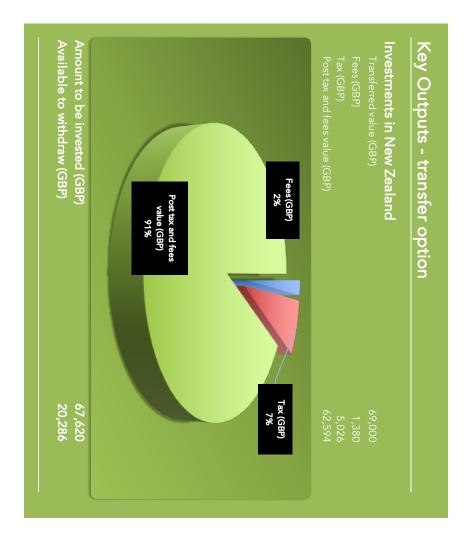

# Investments in New Zealand Transferred value (GBP) Fees (GBP) Tax (GBP) Post tax and fees value (GBP) Post tax and fees value (GBP) Post tax and fees value (GBP) Amount to be invested (GBP) Available to withdraw (GBP) Available to withdraw (GBP) Post tax and fees value (GBP) 203,300 203,300