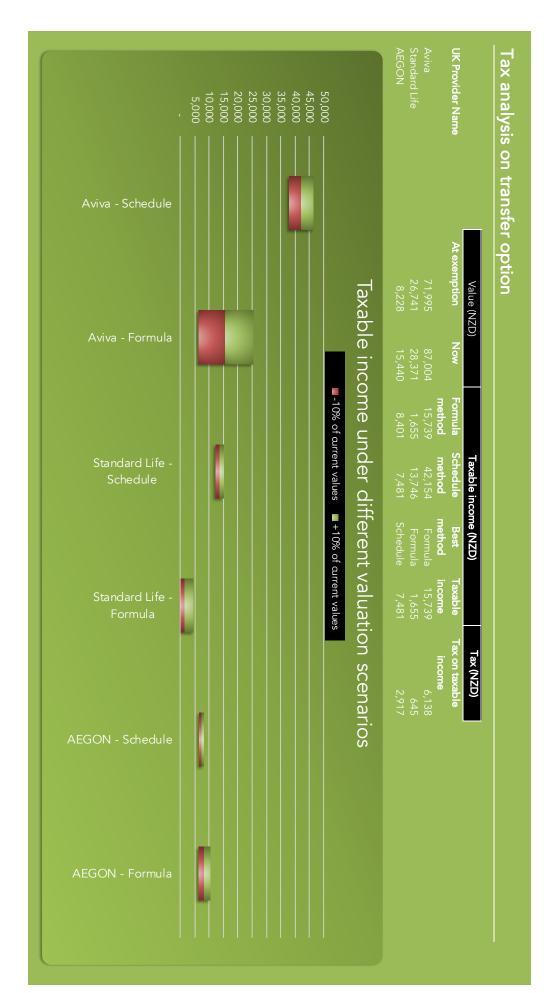

# **UK scheme statistics**

| Aviva<br>Standard Life | Annualised grow<br>GBP<br>2.5%<br>1.3% | nnualised growth since 4 year expin GBP NZD 2.5% 1.7% 1.3% 0.5% |
|------------------------|----------------------------------------|-----------------------------------------------------------------|
| Aviva                  | 2.5%                                   | 1.7%                                                            |
| Standard Life          | 1.3%                                   | 0.5%                                                            |
| AEGON                  | 6.5%                                   | 5.9%                                                            |